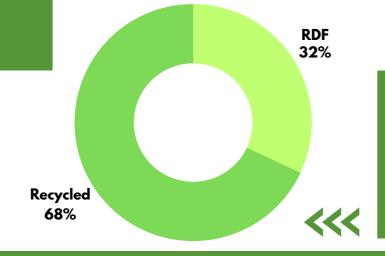

RDF relates to non-recyclable general waste being shredded, dried, baled and then finally burned to produce electricity.

WASTE BREAKDOWN

Recycled - 27,578kg RDF - 12,959kg