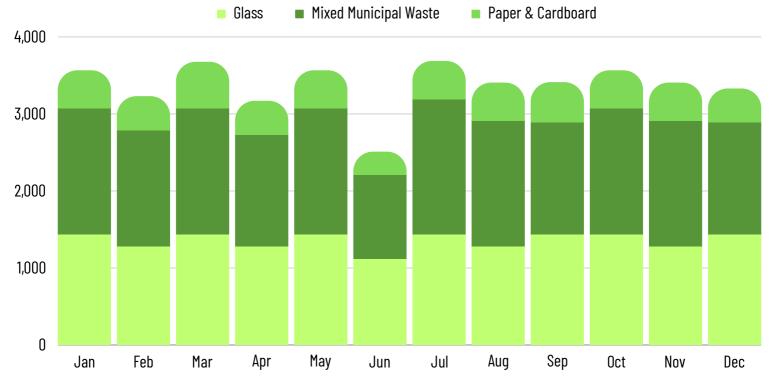

#### **ENERGY EQUIVALENTS**

116 TV'S POWERED FOR A YEAR

6774 WASHING MACHINE CYCLES

**Each tonne of RDF** produces 575 kWh of energy

**40 Spring Gardens** Produced 7,451 kWh of Energy

| material              | Jan     | Feb     | Mar     | Apr     | May     | Jun     | Jul     | Aug     | Sep     | Oct     | Nov     | Dec     |
|-----------------------|---------|---------|---------|---------|---------|---------|---------|---------|---------|---------|---------|---------|
| Glass                 | 1438.56 | 1278.72 | 1438.56 | 1278.72 | 1438.56 | 1118.88 | 1438.56 | 1278.72 | 1438.56 | 1438.56 | 1278.72 | 1438.56 |
| Mixed Municipal Waste | 1633.5  | 1512.5  | 1633.5  | 1452    | 1633.5  | 1089    | 1754.5  | 1633.5  | 1452    | 1633.5  | 1633.5  | 1452    |
| Paper & Cardboard     | 495     | 440     | 605     | 440     | 495     | 302.5   | 495     | 495     | 522.5   | 495     | 495     | 440     |
| Total                 | 3567.06 | 3231.22 | 3677.06 | 3170.72 | 3567.06 | 2510.38 | 3688.06 | 3407.22 | 3413.06 | 3567.06 | 3407.22 | 3330.56 |