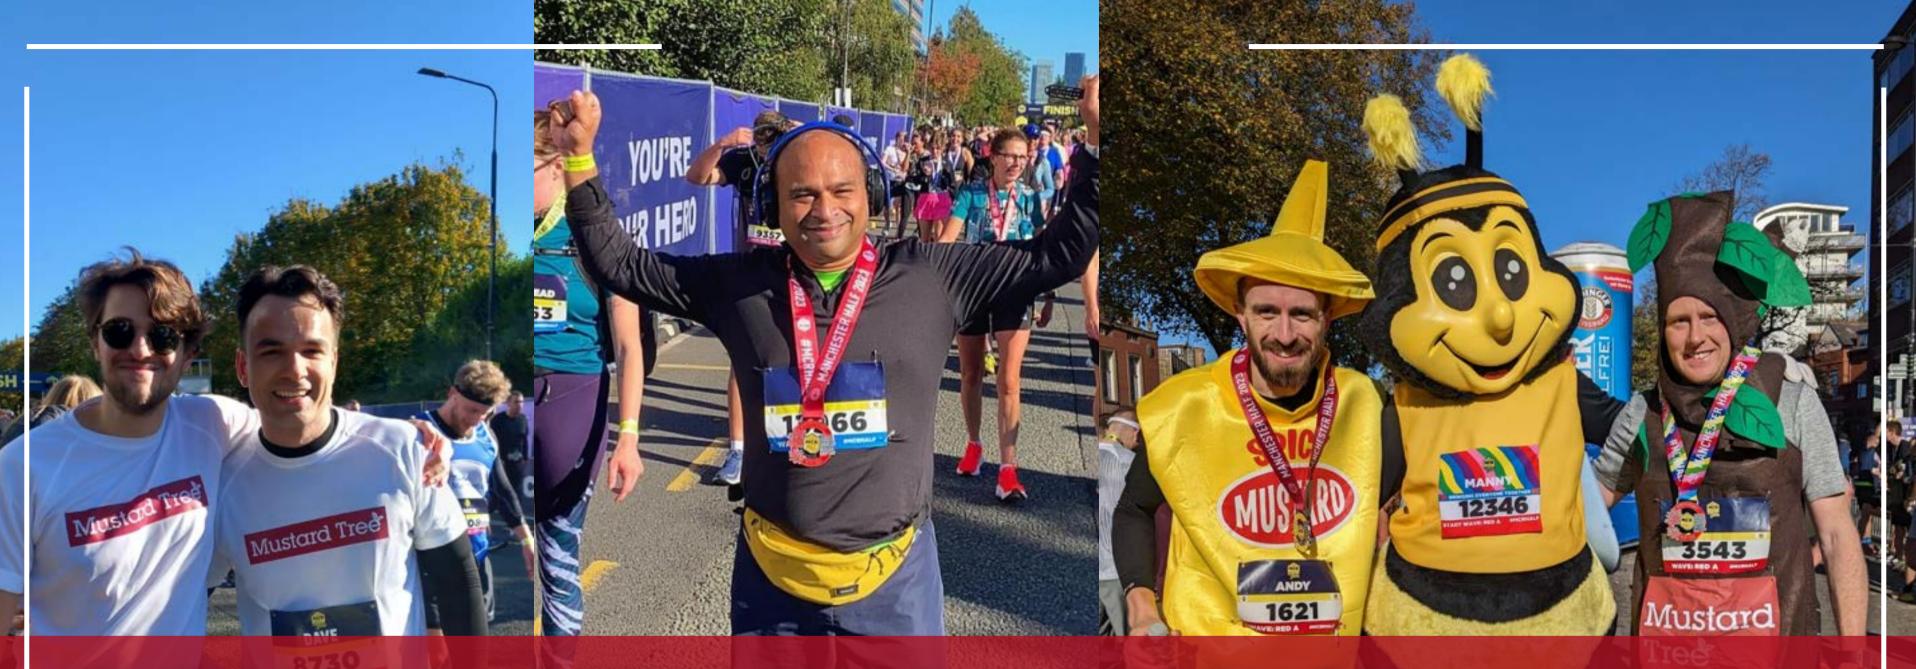

#### THE MANCHESTER HALF MARATHON

No half-measures here!

Trafford (Then around the city)

Sunday, October 13th

Fundraising Pledge: £250 per person

Our events are only some of the ways you can fundraise.

If you have your own idea, suggestion or plan to fundraise for **Mustard Tree** & our community, we're here to help make it happen.

#### THE GREAT MANCHESTER RUN 2024

Join 30,000 runners in celebrating the city, its community, and its causes

St Peter's Square

Sunday, May 26th

Fundraising Pledge: £250 per person

Number of places: 200 10k, 100 Half Marathon

#### THE MANCHESTER MARATHON 2024

Join 30,000 runners in celebrating the city, its community and its causes

Trafford (Then all around the city)

Fundraising Pledge: £500 per person

Sunday, April 14th

#### THE LONDON MARATHON 2024

Bring some Manchester and Mustard Tree love to the capital

Greenwich Park

Sunday, April 21st

Fundraising Pledge: £500 per person