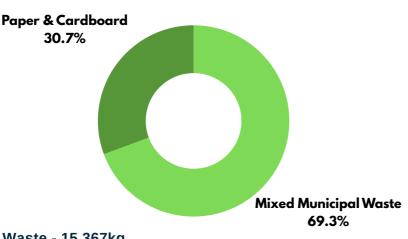

#### COMING IN 2024

In 2024 we intend to roll out Food Waste Recycling following its success at 201 Deansgate. Keep an eye out for updates in Q1.

Each tonne of RDF produces 575 kWh of energy

55 Spring Gardens Produced 6,185 kWh of Energy