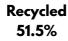

## WEIGHT BY MATERIAL (KG)

Mixed Municipal Waste - 15,367kg Paper & Cardboard - 6,793kg