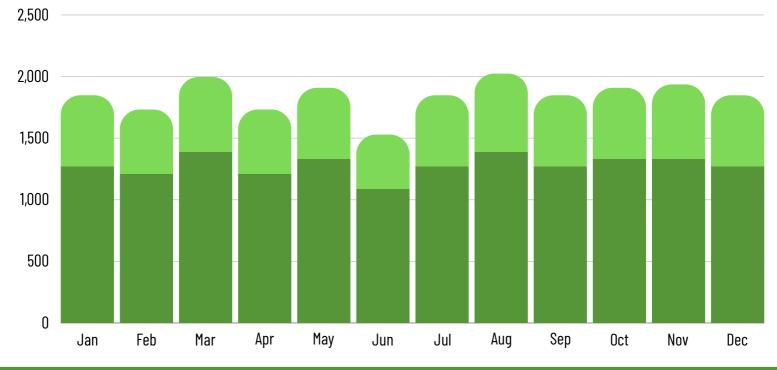

# SITE MONTHLY BREAKDOWN

Mixed Municipal Waste

Paper & Cardboard

| material              | Jan    | Feb    | Mar    | Apr    | May    | Jun  | Jul    | Aug    | Sep    | Oct    | Nov  | Dec    |
|-----------------------|--------|--------|--------|--------|--------|------|--------|--------|--------|--------|------|--------|
| Mixed Municipal Waste | 1270.5 | 1210   | 1391.5 | 1210   | 1331   | 1089 | 1270.5 | 1391.5 | 1270.5 | 1331   | 1331 | 1270.5 |
| Paper & Cardboard     | 577.5  | 522.5  | 605    | 522.5  | 577.5  | 440  | 577.5  | 632.5  | 577.5  | 577.5  | 605  | 577.5  |
| Total                 | 1848   | 1732.5 | 1996.5 | 1732.5 | 1908.5 | 1529 | 1848   | 2024   | 1848   | 1908.5 | 1936 | 1848   |